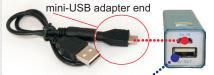

## Recharging the Power Bank...

The device is charged by using the USB-to-mini-USB cord (*included*).

With the mini-USB adapter piece inserted into your cord....plug the end into the 5V Input on your device.

Insert the regular USB end into your power source (computer, 12V USB adapter, etc) to charge your Power Bank.

The light on the device will illuminate a **red** color. The light will **turn off** when the Power Bank has reached a **full charge**. (The estimate time of a full charge cycle is approx. 6 hours.)