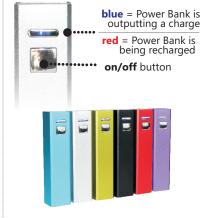

Insert the regular USB end into your power source (computer, 12V USB adapter, etc) to charge your Power Bank.

The light on the device will illuminate a **red** color. The light will **turn off** when the Power Bank has reached a **full charge**. (The estimate time of a full charge cycle is approx. 6 hours.)

Press the large square button to START the charge cycle. The light will illuminate **blue**.

Stop the charge by pressing the button again. The light will turn off when the Power Bank no longer outputting a charge or has been depleted.